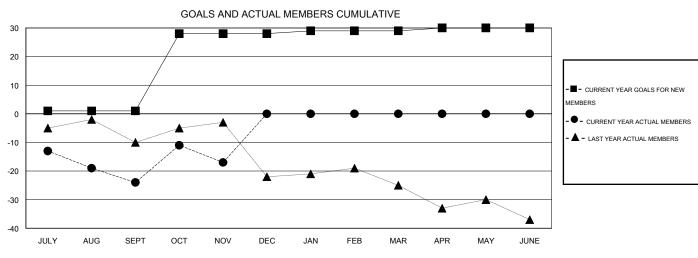

## LOCATION NEWFOUNDLAND-LABRADOR

 $\mathsf{GMT}\;\mathsf{CA}\;2$ 

|               |                  | Clubs             |                  |                  | Members  RESULTS FOR 2016-2017 |                    |                                     |                    |                  |  |
|---------------|------------------|-------------------|------------------|------------------|--------------------------------|--------------------|-------------------------------------|--------------------|------------------|--|
|               | RESUI            | LTS FOR 2016-2017 |                  |                  |                                |                    |                                     |                    |                  |  |
| QUARTER       | NEW CLUB<br>GOAL | NEW CLUBS         | DROPPED<br>CLUBS | NET<br>GAIN/LOSS | QUARTER                        | NEW MEMBER<br>GOAL | CHARTER AND<br>NEW MEMBERS<br>ADDED | DROPPED<br>MEMBERS | NET<br>GAIN/LOSS |  |
| JULY/AUG/SEPT | 0                | 0                 | 0                | 0                | JULY/AUG/SEPT                  | 1                  | 14                                  | 38                 | -24              |  |
| OCT/NOV/DEC   | 1                | 0                 | 0                | 0                | OCT/NOV/DEC                    | 27                 | 31                                  | 24                 | 7                |  |
| JAN/FEB/MAR   | 0                | 0                 | 0                | 0                | JAN/FEB/MAR                    | 1                  | 0                                   | 0                  | 0                |  |
| APR/MAY/JUNE  | 0                | 0                 | 0                | 0                | APR/MAY/JUNE                   | 1                  | 0                                   | 0                  | 0                |  |